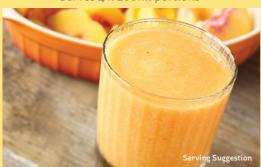

## Peach Smoothie

Serves 4 x 200ml portions



#### Typical values per portion

| Energy             | 834kJ | /199kcal |
|--------------------|-------|----------|
| Fat                |       | 7.0g     |
| Of which saturates |       | 4.8g     |
| Carbohydrate       |       | 27.7g    |
| Of which sug       | ars   | 27.7g    |
| Protein            |       | 6.5g     |
| Fibre              |       | 0.9g     |
| Salt               |       | 0.9g     |
| Vitamin D          |       | 6.2µg    |
| Calcium            |       | 604mg    |

# Handy Tip:

Omit the sugar for people with diabetes

## Ingredients:

### 200g The Laughing Cow® Nutrient Fortified

410g Canned peaches in syrup

50g Caster sugar

#### ALLERGENS: Milk

For Allergens, always check labelling of specific ingredients used

#### Method:



- Add in The Laughing Cow® Nu