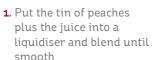

#### Method:

- Add in The Laughing Cow® Nutrient Fortified and blend again
- 3. Add the sugar and blend again
- 4. Taste and adjust sweetness by adding more sugar if required
- 5. Sieve
- **6.** Serve chilled